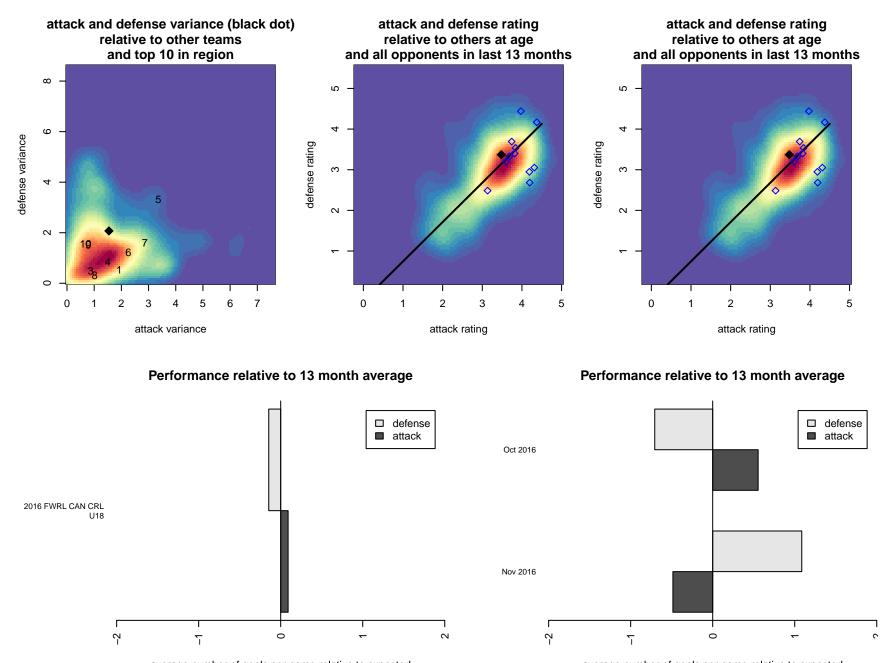

## **Burlingame Gold B99**

, CAN B99 total strength=1788 attack=32.45 defense=29.04 alt names used: BURLINGAME BSC 1999B GOLD Burlingame BSC 1999B Gold Venues played: 2016 FWRL CAN CRL U18 2016 Nomads Thanksgiving 1st Division U18