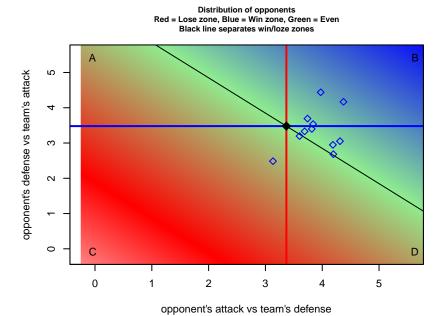

olot. A=Neither has attack advantage, B=Opponent has both attack and defense advantage, C=Opponent has both attack and defense disadvantage, D=Both have

| ate     | home                                 |   | away                               |   | venue                                    | pred.home | pred.av |
|---------|--------------------------------------|---|------------------------------------|---|------------------------------------------|-----------|---------|
| 5–11–26 | West Coast FC B99                    | 2 | Burlingame Gold B99                | 0 | 2016 Nomads Thanksgiving 1st Division U1 | 2.99      | 0.64    |
| 5–11–25 | Burlingame Gold B99                  | 1 | Avalanche FC Apex College Prep B99 | 1 | 2016 Nomads Thanksgiving 1st Division U1 | 1.17      | 1.32    |
| 5–11–20 | Burlingame Gold B99                  | 1 | California Magic SC B99            | 0 | 2016 FWRL CAN CRL U18                    | 1.29      | 1.57    |
| 5–11–13 | Burlingame Gold B99                  | 1 | California Northstars B99          | 1 | 2016 FWRL CAN CRL U18                    | 1.84      | 2.46    |
| 5–10–23 | South San Francisco United Force B99 | 3 | Burlingame Gold B99                | 1 | 2016 FWRL CAN CRL U18                    | 1.37      | 1.31    |
| 5–10–22 | Burlingame Gold B99                  | 0 | El Camino Real Salinas Pumas B99   | 1 | 2016 FWRL CAN CRL U18                    | 0.84      | 1.84    |
| 5–10–20 | Burlingame Gold B99                  | 1 | Santa Clara Sporting Green B99     | 2 | 2016 FWRL CAN CRL U18                    | 0.84      | 1.57    |
| 5–10–09 | Peninsula SC Galaxy Blue B99         | 2 | Burlingame Gold B99                | 1 | 2016 FWRL CAN CRL U18                    | 1.83      | 0.40    |
| 5–10–02 | Burlingame Gold B99                  | 6 | Kings Country SC Atletico B99      | 3 | 2016 FWRL CAN CRL U18                    | 2.83      | 0.85    |
| 5-09-18 | Tecos Hayward SC Fire B99            | 5 | Burlingame Gold B99                | 0 | 2016 FWRL CAN CRL U18                    | 2.79      | 1.55    |
| 5-09-11 | San Francisco Mission Green B99      | 1 | Burlingame Gold B99                | 3 | 2016 FWRL CAN CRL U18                    | 2.40      | 2.27    |