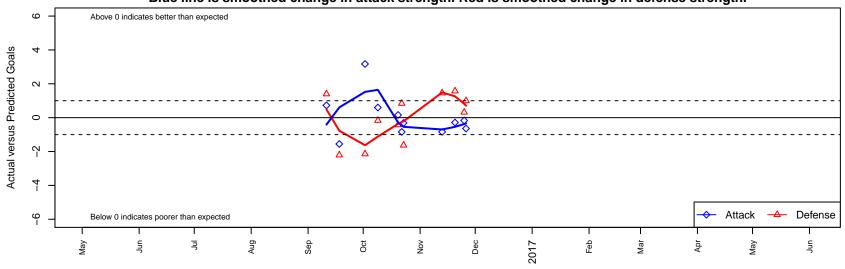

Burlingame Gold B99

Dots are actual minus expected GF (blue circles) and GA (red triangles).

Blue line is smoothed change in attack strength. Red is smoothed change in defense strength.

average number of goals per game relative to expected average number of goals per game relative to expected